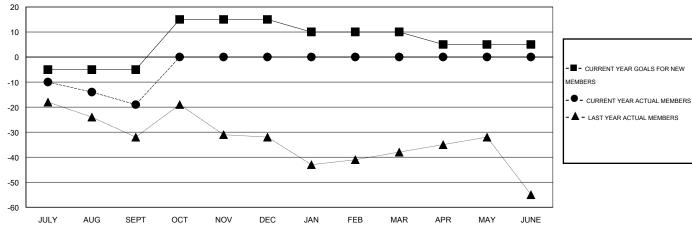

#### GOALS AND ACTUAL MEMBERS CUMULATIVE

| DROPPED CLUBS: 0 |    | 7 CLUBS OF 52 ADDED 1 OR MORE NEW MEMBERS | GENDER DISTRIBUTION   |              |     |
|------------------|----|-------------------------------------------|-----------------------|--------------|-----|
|                  |    |                                           | MALE                  | 855 (69.80%) |     |
| DROPPED MEMBERS  |    |                                           | FEMALE                | 370 (30.20%) |     |
| DECEASED         | 6  | CLICK HERE FOR HEALTH                     | FAMILY UNIT MEMBERS   |              | 204 |
| CLUB CANCELLED   | 0  | ASSESSMENT DATA                           | HEAD OF HOUSEHOLD     |              | 100 |
| OTHER            | 26 |                                           | NON-HEAD OF HOUSEHOLI | n            | 104 |
| TOTAL            | 32 |                                           | NON-HEAD OF HOUSEHOLD |              |     |